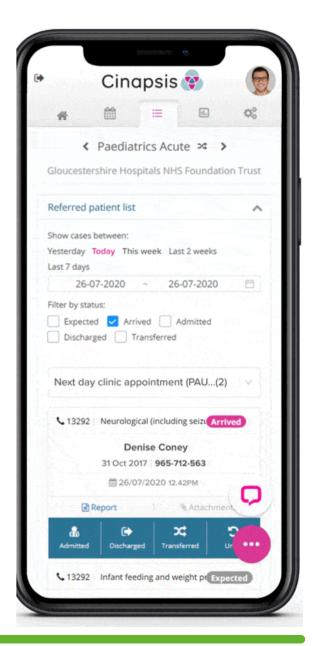

## Links for further information:

- Starting a new case and reviewing the report in SystmOne (password: CinapsisS1\_demo1812)
- Starting a Call Direct from SystemOne (password: Cinapsis\_dem0)